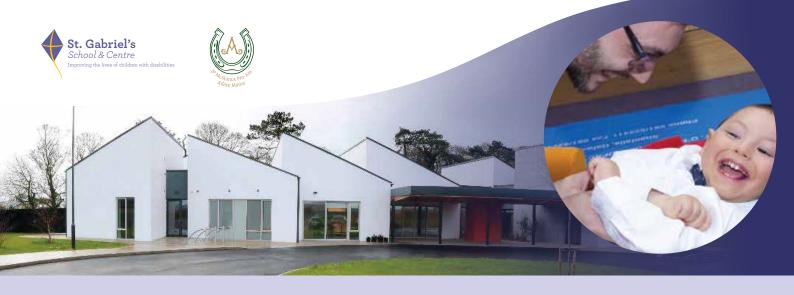

## ST. GABRIEL'S CHILDREN'S RESPITE HOUSE

This beautifully designed spacious six-bedroom house was purpose built for children who have the most challenging physical disabilities and additional complex medical needs. The house will provide a suitable place for families to access short term and overnight respite in an environment that will have special appeal for their child. Respite is an essential intervention which helps support the families to enable them to care for their children at home and in the long term. We are hopeful state funding will be available so that this much needed facility can open on a gradual basis later this year. However, in the meantime St. Gabriel's is continuing to appeal for funding support to help meet the €1 million shortfall.